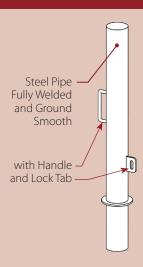

The 3 inch, fully welded Pedestrian Bollard is small enough to be moved easily with the integral handle. The receiver cover is attached to the receiver with a chain so it is always available. When not in use, the receiver cover can be conveniently locked to the bollard for storage.

Hot-Dip Galvanizing: Following fabrication, all parts are hot-dip galvanized to standard ASTM A123, 3 to 4 mils thick.

**Bollard Options:** Eyebolts On removable bollards: Padlock Mounting: Removable or embed.