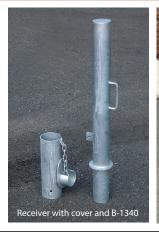

The 3 inch, fully welded Pedestrian Bollard is small enough to be moved easily with the integral handle. The receiver cover is attached to the receiver with a chain so it is always available. When not in use, the receiver cover can be conveniently locked to the bollard for storage.

- 1. Depth and diameter of installation hole may vary with soil conditions. Consult project engineer for correct dimensions.
- 2. REMOVABLE BOLLARDS ONLY: Receiver must be installed in drainage rock. Improper installation will void the warranty.