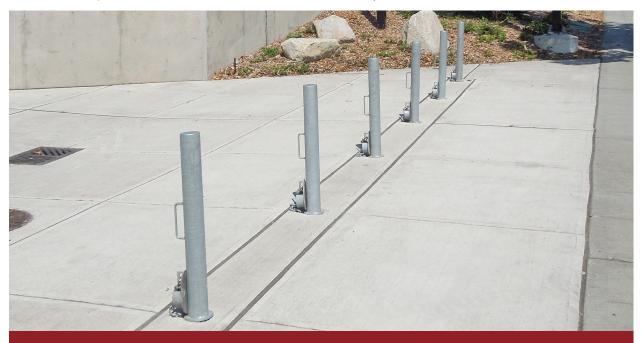

### Galvanized Steel Bollards for Pedestrian/Traffic Control

Our Simple Pedestrian and Vehicle Bollards were developed for the Seattle Parks Department as a cost-effective means of separating vehicles from pedestrians and of controlling access to areas within parks. These fully welded, galvanized bollards are available in 3 inch or 5 inch diameters as permanent embed or 3 inch removable style with handle.

- Available in fully welded schedule 40 pipe
- Bollards available in 30" heights with durable, hot-dip galvanized finish
- Choose from two mounting styles: removable or permanent embed
- Pedestrian Bollards have optional eyebolts and padlock

The 3 inch, fully welded Pedestrian Bollard is small enough to be moved easily with the integral handle. The receiver cover is attached to the receiver with a chain so it is always available. When not in use, the receiver cover can be conveniently locked to the bollard for storage.

The Vehicle Bollard includes a permanent embed, galvanized 5" bollard that provides a cost-effective, durable and low maintenance solution to traffic control.