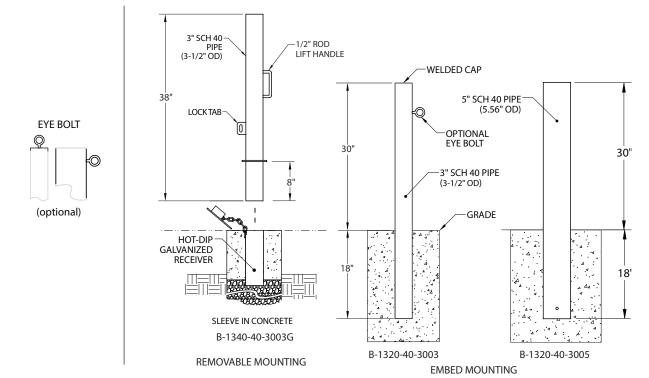

- Available in fully welded schedule 40 pipe
- Bollards available in 30" heights with durable, hot-dip galvanized finish
- Choose from two mounting styles: removable or permanent embed
- Pedestrian Bollards have optional eyebolts and padlock

### **Specifications**

| Part No.        | Description                                                                                        | Size (W x H)         | Weight | Mounting        |
|-----------------|----------------------------------------------------------------------------------------------------|----------------------|--------|-----------------|
| B-1340-40-3003G | Pedestrian Bollard, 30" Galvanized, 3", Schedule 40 w/Handle (includes receiver and chain) (SPR-R) | 3" x 30", length 38" | 53     | Removable       |
| B-1320-40-3003G | Pedestrian Bollard, 30" Galvanized, 3", Sched. 40<br>(no handle and eyebolt) (SPR-E)               | 3" x 30", length 48" | 41     | Permanent Embed |
| B-1320-40-3005G | Vehicle Bollard, 30" Galvanized, 5", Sched. 40<br>(no handle and eyebolt) (SPR-V)                  | 6" x 30", length 48" | 67     | Permanent Embed |
| B-1320-40-3005  | Vehicle Bollard, 30" Powder Coated, 5", Sched. 40<br>(no handle and eyebolt) (SPR-V)               | 6" x 30", length 48" | 67     | Permanent Embed |
|                 | Bollard Options                                                                                    |                      |        |                 |
| B-EB            | Eyebolt (each)                                                                                     |                      | 1      |                 |
| B-PD            | Brass Padlock                                                                                      |                      | 1      |                 |

Note: All heights listed in description are measured above grade. Pedestrian Bollards are available in 30" heights.

Choose from several standard powder coat colors.

Bollards will have a zinc rich undercoat applied and a polyester based powder coat on top.

Hot-Dip Galvanizing: Following fabrication, all parts are hot-dip galvanized to standard ASTM A123, 3 to 4 mils thick.

**Bollard Options:** Eyebolts On removable bollards: Padlock Mounting: Removable or embed.

- 1. Depth and diameter of installation hole may vary with soil conditions. Consult project engineer for correct dimensions.
- 2. REMOVABLE BOLLARDS ONLY: Receiver must be installed in drainage rock. Improper installation will void the warranty.